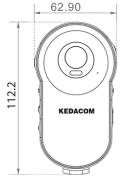

DSJ-U1 Body Worn Camera



## Features

## **High Level Protection**

- IP67, adaptive to various environments 2 meters drop protection

## **Excellent Video Transmission**

- KWTP protocol for 3G / 4G / Wi-Fi transmission, improves the video streamcontinuity under unstable network conditions
- H.264 / H.265 video codec, saves up to 50% bandwidth and storage

## High Quality Image - Night view with LED and IR

- High definition and smooth picture, 1080p@30fps Optional extendable camera types (button, badge, ear-hook)

- High Performance
   Qualcomm 8 core processor Supports types of 3G / 4G network

### **Abundant Functions and Features** 2.2" touchscreen display

- Various shortcut button Supports location function by GPS, GLONASS
- Supports external memory

## Units:mm Dimensions -----







#### Specifications -----

|                                                               | DSJ-U1-W / DSJ-U1-WN                                                       | DSJ-U1-LP / DSJ-U1-LPN                        |
|---------------------------------------------------------------|----------------------------------------------------------------------------|-----------------------------------------------|
| System                                                        | pos of m, pos of m                                                         | 000 01 0 7 000 01 0 11                        |
| Operating System                                              | Deep customized Android OS                                                 |                                               |
| P