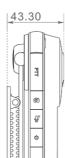

## Units:mm Dimensions -----

### **Abundant Functions and Features** 2.2" touchscreen display

- Various shortcut button Supports location function by GPS, GLONASS
- Supports external memory