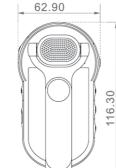

U1 Body Worn Camera



## Features

## **High Level Protection**

- IP67, adaptive to various environments 2 meters drop protection

## **Excellent Video Transmission**

- KWTP protocol for 3G / 4G / Wi-Fi transmission, improves the video streamcontinuity under unstable network conditions
- H.264 / H.265 video codec, saves up to 50% bandwidth and storage

## High Quality Image - Night view with LED and IR

- High definition and smooth picture, 1080p@30fps Optional extendable camera types (button, badge, ear-hook)

- High Performance
   Qualcomm 8 core processor Supports types of 3G / 4G network

### **Abundant Functions and Features** 2.2" touchscreen display

- Various shortcut button Supports location function by GPS, GLONASS
- Supports external memory

## Units:mm Dimensions -----







#### Specifications -----

|                                                               | DSJ-U1-W / DSJ-U1-WN                                                       | DSJ-U1-LP / DSJ-U1-LPN                        |
|---------------------------------------------------------------|----------------------------------------------------------------------------|-----------------------------------------------|
| System                                                        | pos of m, pos of m                                                         | 000 01 0 7 000 01 0 11                        |
| Operating System                                              | Deep customized Android OS                                                 |                                               |
| Proce